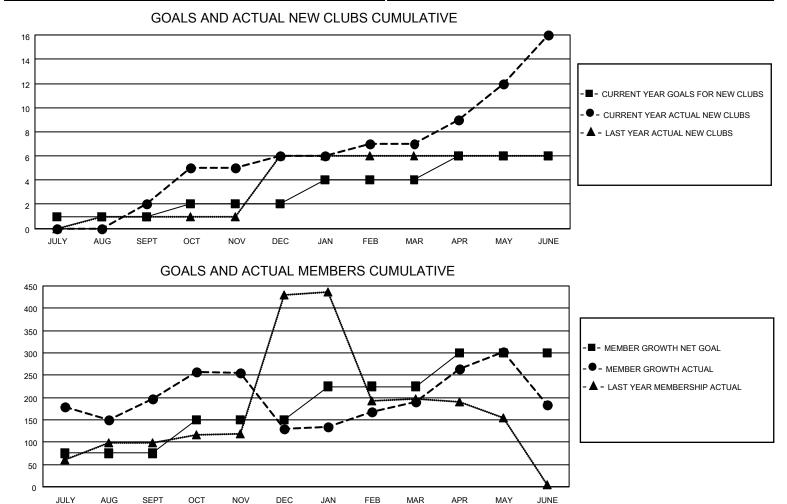

## LOCATION INDIA

District 3234H2

Results as of: 6/30/2022

| Clubs                 |               |           |               | Members               |                         |                         |                                                    |
|-----------------------|---------------|-----------|---------------|-----------------------|-------------------------|-------------------------|----------------------------------------------------|
| RESULTS FOR 2021-2022 |               |           |               | RESULTS FOR 2021-2022 |                         |                         |                                                    |
| QUARTER               | NEW CLUB GOAL | NEW CLUBS | DROPPED CLUBS | QUARTER               | MBER GROWTH NET<br>GOAL | MEMBER GROWTH<br>ACTUAL | DROPPED<br>MEMBERS ACTUAL<br>(including transfers) |
| JULY/AUG/SEPT         | 1             | 2         | 3             | JULY/AUG/SEPT         | 75                      | 297                     | 79                                                 |
| OCT/NOV/DEC           | 1             | 4         | 6             | OCT/NOV/DEC           | 75                      | 188                     | 249                                                |
| JAN/FEB/MAR           | 2             | 1         | 2             | JAN/FEB/MAR           | 75                      | 180                     | 52                                                 |
| APR/MAY/JUNE          | 2             | 9         | 2             | APR/MAY/JUNE          | 75                      | 390                     | 382                                                |